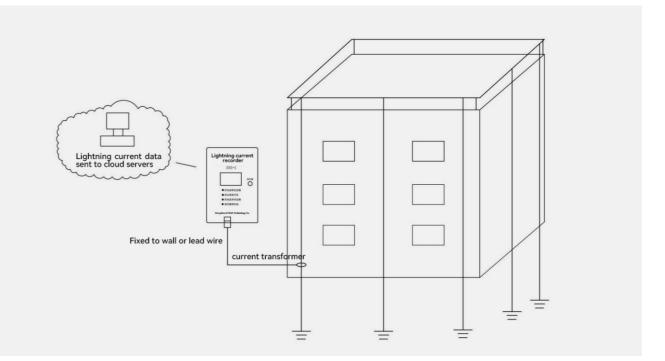

| Data Viewing                     | LCD loc             |
| Recorded data                    | Peak lig<br>strikes |
| Measurement range                | ±3kA~               |
| Data storage                     | Local st            |
| Measurement channel              | Positive            |
| Operating environment            | -20°C t<br>metres   |
| Mounting                         | U-clam              |
| Power supply method              | High-p              |
| Whether to support customisation | Suppor              |
| Measurement error                | Within              |
| Storage Quantity                 | Maxim               |
| Implementation standards         | GB/T 3              |
| Product code                     | 94110               |

# Installation Wiring Diagram



#### 25\*90mm

B-loT mobile IOT card wireless transmission (4G optional)

r saving state, lightning strike wake-up

ocal view, software platform view

ightning current, time of occurrence, number of lightning es and polarity

100kA

storage, cloud storage

e and negative channels

to 60°C, humidity less than 95%, altitude less than 3000 es above sea level

mps for fixing to the earth lead or to the wall

performance lithium batteries

ort

n 20%

num 999

33588.6-2016

09